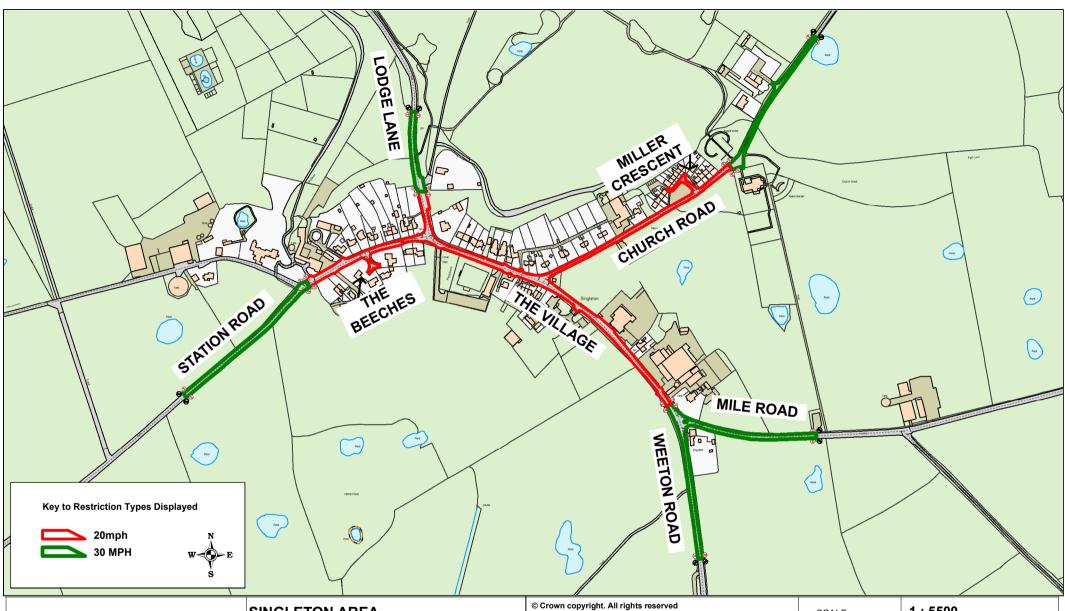

## SINGLETON AREA

B4150 Lodge Lane - B5260 The Village; B5260 Weeton Road - B5266 Station Road; B5269 Mile Road - Church Road (U16450); Miller Crescent (U16451); and The Beeches (U49896), SINGLETON

© Crown copyright. All rights reserved Lancashire County Council Licence No. 100019820 2021